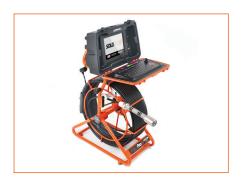

## **Push Camera Systems**

SOLOPro+ has all you need to inspect pipes, document your findings, and create detailed reports for on-site delivery. It captures detailed footage under tough conditions, and its interface offers robust tools – including observation entry and reporting options – and accepts USB and SD media for easy offload of data, video, images and reports. SOLOPro+ is WiFi enabled to allow remote access to stored images and data.

## **Technical Data**

| Construction           | Welded Steel                          |
|------------------------|---------------------------------------|
| Finish                 | Powder Coated                         |
| Distance Counter Units | Feet, Metres                          |
| Controls               | Friction Brake                        |
| Weight                 | 40m - 15kg / 60m - 20kg / 100m - 30kg |
| Sonde                  | 22kHz / 512Hz / 640Hz                 |