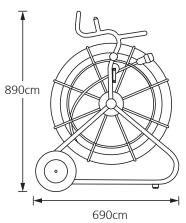

## **Technical Data**

| Construction           | Welded Steel                          |
|------------------------|---------------------------------------|
| Finish                 | Powder Coated                         |
| Distance Counter Units | Feet, Metres                          |
| Controls               | Friction Brake                        |
| Weight                 | 40m - 15kg / 60m - 20kg / 100m - 30kg |
| Sonde                  | 22kHz / 512Hz / 640Hz                 |