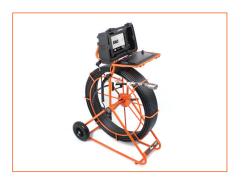

## **Push Camera Systems**

SOLOPro+ has all you need to inspect pipes, document your findings, and create detailed reports for on-site delivery. It captures detailed footage under tough conditions, and its interface offers robust tools – including observation entry and reporting options – and accepts USB and SD media for easy offload of data, video, images and reports. SOLOPro+ is WiFi enabled to allow remote access to stored images and data.

## **Push Camera Systems**

100 METRE 60 METRE 40 METRE

112021 © 2022 Minicam