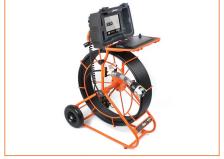

## **Push Camera Systems**

SOLOPro+ has all you need to inspect pipes, document your findings, and create detailed reports for on-site delivery. It captures detailed footage under tough conditions, and its interface offers robust tools – including observation entry and reporting options – and accepts USB and SD media for easy offload of data, video, images and reports. SOLOPro+ is WiFi enabled to allow remote access to stored images and data.

## **Technical Data**

| Construction           | Welded Steel                          |
|------------------------|---------------------------------------|
| Finish                 | Powder Coated                         |
| Distance Counter Units | Feet, Metres                          |
| Controls               | Friction Brake                        |
| Weight                 | 40m - 15kg / 60m - 20kg / 100m - 30kg |
| Sonde                  | 22kHz / 512Hz / 640Hz                 |