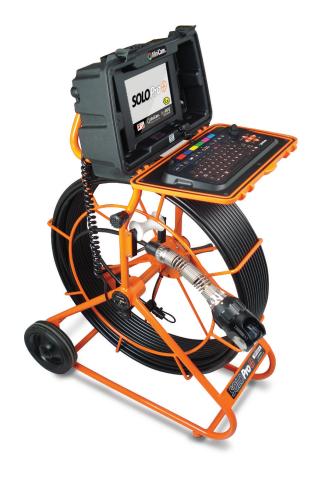

## **Push Camera Systems**

SOLOPro+ has all you need to inspect pipes, document your findings, and create detailed reports for on-site delivery. It captures detailed footage under tough conditions, and its interface offers robust tools – including observation entry and reporting options – and accepts USB and SD media for easy offload of data, video, images and reports. SOLOPro+ is WiFi enabled to allow remote access to stored images and data.

## **Push Camera Systems**

100 METRE 60 METRE 40 METRE

112021 © 2022 Minicam