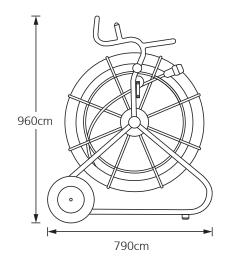

## **Technical Data**

| Construction           | Welded Steel                          |
|------------------------|---------------------------------------|
| Finish                 | Powder Coated                         |
| Distance Counter Units | Feet, Metres                          |
| Controls               | Friction Brake                        |
| Weight                 | 40m - 15kg / 60m - 20kg / 100m - 30kg |
| Sonde                  | 22kHz / 512Hz / 640Hz                 |